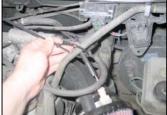

### INSTALLATION INSTRUCTIONS

- 1. Follow the instructions as above.
- 2. Fit the rubber intake hose onto the throttle housing and secure using a #44 hose clamp supplied. (Fig. 1)
- **3.** Fit the metal tube halfway into the rubber intake tube and secure using a #44 hose clamp supplied. (Fig. 2)
- 4. Fit the rubber air filter adaptor onto the metal tube. (Fig. 3)
- 5. Fit the air filter onto the rubber adaptor as shown, rotate to give maximum clearance and secure using the #64 hose clamp supplied. (Fig. 4)
- 6. Fit the temperature sensor into the large hole in the filter base as shown. (Fig. 5)
- 7. Reconnect the electrical plug to the temp sensor.
- 8. Fit the silicon hose onto the IRV pipe as shown. (Fig. 6)
- **9.** Fit the stepped barbed adaptor into the silicon hose and then into the small hole in the filter base. (Fig. 7)
- **10.** Carefully expand the flexi cold air hose and pierce/drill 2 holes in one of the plastic ends. Feed the pierced end of the flexi air hose to the R/H lower spoiler vent and secure in position using a plastic tie supplied. (Fig. 8)
- 11. Position the cold air hose towards the air filter to finish approximately 4"/10cm away and secure in position using the plastic ties supplied.(Fig.9)
- **12.** Secure the wiring harness to the expansion tank hose using a small plastic tie supplied. (Fig. 10)
- **13.** Carry out a final height alignment check of the kit fitment, installation is now complete.
- **14.** Installation is now complete.