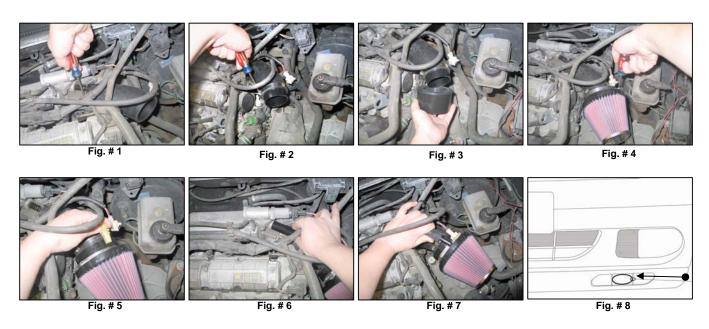

### INSTALLATION INSTRUCTIONS

- 1. Follow the instructions as above.
- 2. Fit the rubber intake hose onto the throttle housing and secure using a #44 hose clamp supplied. (Fig. 1)
- **3.** Fit the metal tube halfway into the rubber intake tube and secure using a #44 hose clamp supplied. (Fig. 2)
- 4. Fit the rubber air filter adaptor onto the metal tube. (Fig. 3)
- 5. Fit the air filter onto the rubber adaptor as shown, rotate to give maximum clearance and secure using the #64 hose clamp supplied. (Fig. 4)
- 6. Fit the temperature sensor into the large hole in the filter base as shown. (Fig. 5)
- 7. Reconnect the electrical plug to the temp sensor.
- 8. Fit the silicon hose onto the IRV pipe as shown. (Fig. 6)
- **9.** Fit the stepped barbed adaptor into the silicon hose and then into the small hole in the filter base. (Fig. 7)
- **10.** Carefully expand the flexi cold air hose and pierce/drill 2 holes in one of the plastic ends. Feed the pierced end of the flexi air hose to the R/H lower spoiler vent and secure in position using a plastic tie supplied. (Fig. 8)
- 11. Position the cold air hose towards the air filter to finish approximately 4"/10cm away and secure in position using the plastic ties supplied.(Fig.9)
- **12.** Secure the wiring harness to the expansion tank hose using a small plastic tie supplied. (Fig. 10)
- **13.** Carry out a final height alignment check of the kit fitment, installation is now complete.
- **14.** Installation is now complete.