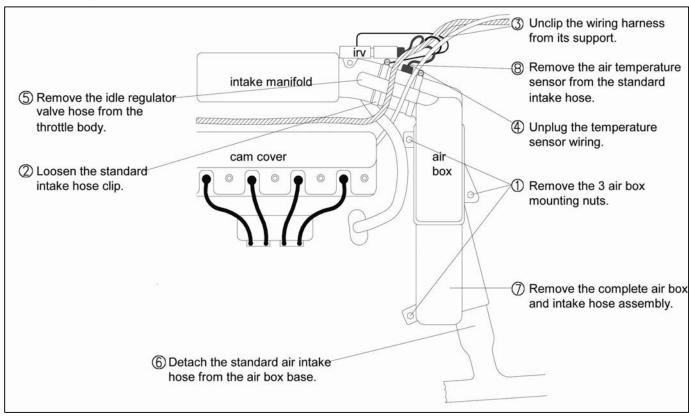

## Part Number 57-0216-1 Renault Laguna 1.8L 8v 1994 - 1998

# Part Number 57-0216-1 Renault Laguna 1.8L 8v 1994 - 1998

### **INSTALLATION INSTRUCTIONS**

Fig. # 9

Fig. # 10