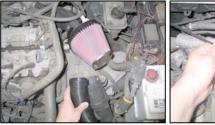

### INSTALLATION INSTRUCTIONS

- 1. Follow the instructions as above.
- 2. Fit the rubber intake hose onto the throttle housing and secure using a #44 hose clamp supplied. (Fig. 1)
- **3.** Fit the metal tube halfway into the rubber intake tube and secure using a #44 hose clamp supplied. (Fig. 2)
- 4. Fit the rubber air filter adaptor onto the metal tube. (Fig. 3)
- 5. Fit the air filter onto the rubber adaptor as shown, rotate to give maximum clearance and secure using the #64 hose clamp supplied. (Fig. 4)
- 6. Fit the temperature sensor into the large hole in the filter base as shown. (Fig. 5)
- 7. Reconnect the electrical plug to the temp sensor.
- 8. Fit the silicon hose onto the IRV pipe as shown. (Fig. 6)
- **9.** Fit the stepped barbed adaptor into the silicon hose and then into the small hole in the filter base. (Fig. 7)
- **10.** Carefully expand the flexi cold air hose and pierce/drill 2 holes in one of the plastic ends. Feed the pierced end of the flexi air hose to the R/H lower spoiler vent and secure in position using a plastic tie supplied. (Fig. 8)
- 11. Position the cold air hose towards the air filter to finish approximately 4"/10cm away and secure in position using the plastic ties supplied.(Fig.9)
- **12.** Secure the wiring harness to the expansion tank hose using a small plastic tie supplied. (Fig. 10)
- **13.** Carry out a final height alignment check of the kit fitment, installation is now complete.
- **14.** Installation is now complete.